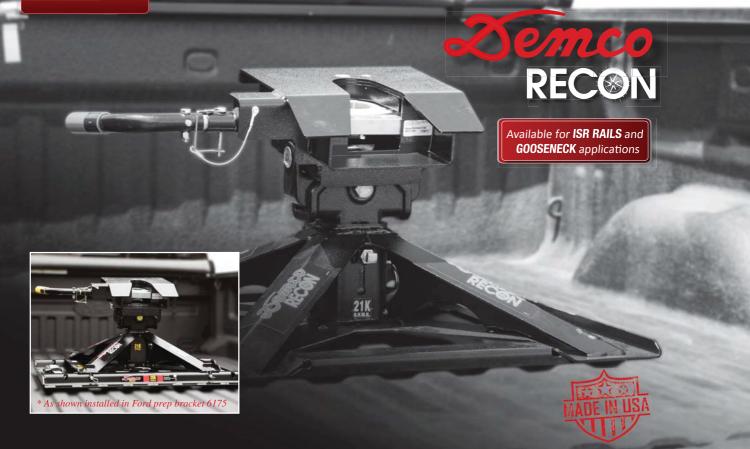

## **RECON 5TH WHEEL HITCH**

## **RECON** features a geometric, lightweight, two piece design. No additional adapter plates or cables needed to install on a king pin

- Fits ANY Standard 2-5/16" Gooseneck Ball Mount (Gooseneck Ball Mount must be rated at least 21K) or Industry Standard Rail (ISR) applications
- Latch handle built in No Additional levers or rods needed to hook or unhook
- Lighter weight, two piece design for easy install and removal
- Wrap around jaw with lock bar for stronger, more secure, safer towing experience
- Dual articulation head for easy hookup and release on uneven terrain
- 3 height adjustments 15-1/2" to 18"
- 21,000 lb. towing capacity
- Made in the USA

| PART DESCRIPTION                                | PART #  | REF#   |
|-------------------------------------------------|---------|--------|
| ISR Mount (rails not included)                  | 8550043 | 296822 |
| ISR Mount (rails included)                      | 8550044 | 296823 |
| 2 <sup>5</sup> / <sub>16</sub> Goose Ball Mount | 8550045 | 296824 |